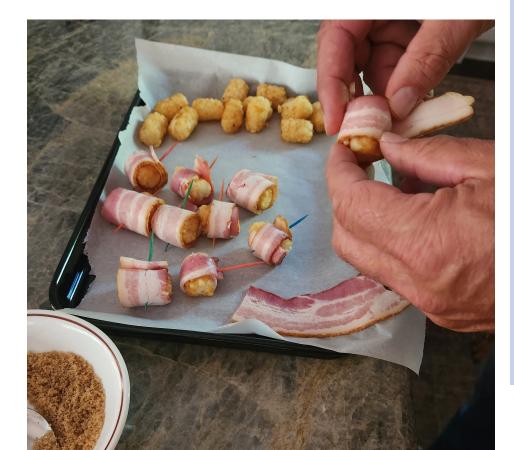

# These Tots are Perfect for Game Day

Bite-sized, bacon-wrapped appetizers are sure to be a hit at any family gathering

Column and photos by Ali Carter, Wisconsin Potato Growers Auxiliary

Tater Tots evoke feelings of childhood, leisurely evenings, and grandparents. If you feel the same, then I have a fun little recipe for you!

These bit-sized, bacon-wrapped appetizers are a hit at any family gathering but are particularly perfect for game day parties (Go, Pack, go!).

Or, if you have a Tater Tot craving one

evening and decide to indulge in an entire pan of Bacon-Wrapped Tater Tots and call it "dinner," there is no shame in that either.

#### DIRECTIONS

Preheat oven to 400 degrees Fahrenheit.

Wrap each Tater Tot with a piece of bacon. Secure the bacon with a toothpick to keep everything securely together.

Combine the brown sugar and chili powder in a bowl. Dip all sides of the bacon-wrapped Tater Tot in the brown sugar mixture. Place on a cookie sheet.

Continue until all the bacon has been used.

Bake for 20 minutes, turning the Tots halfway through the cooking time, until the bacon is crispy.

While the Tots are baking, mix all the

sauce ingredients together. Chill in the refrigerator until ready to serve.