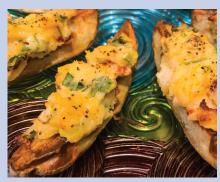

### Game Day Kicks Off with Cheesy Potato Skins

Pecan Toffee Bars are the perfect sweet treat to bring home a Green Bay Packers victory

Column and photos by Dana Rady, Wisconsin Potato & Vegetable Growers Association

## INGREDIENTS: Cheesy Potato Skins with Sun-Dried Tomatoes

- 4 medium russet potatoes, about 1.5 lbs.
- 1/4 cup fat-free sour cream
- 2 oz. shredded Parmesan cheese
- 2 oz. shredded mozzarella cheese
- 1/3 cup sun-dried tomatoes, finely chopped
- 1/4 cup sliced green onion tops
- 2 Tbsp. chopped fresh parsley
- Pepper to taste

#### **DIRECTIONS**

Preheat oven to 375 degrees Fahrenheit and bake potatoes for 50 minutes or until tender. Let cool.

Cut each potato in half lengthwise, and with a spoon, scoop out the pulp, leaving 1/4-inch of potato in each half.

Cut each half in half lengthwise again to form quarters. Season with salt and pepper and bake potato quarters for 15 minutes. This will crisp them up so that they can be picked up easily.

Mash 1 cup of potato pulp with a potato masher (save remaining pulp for later use). Stir in sour cream, cheeses, tomatoes, green onions and parsley. Mixture should be sticky and hold together.

With your hands, divide the mixture evenly between the potato skins, pressing the mixture into the skins.

Sprinkle with fresh ground black

pepper and bake for 15 minutes.

Serve warm.